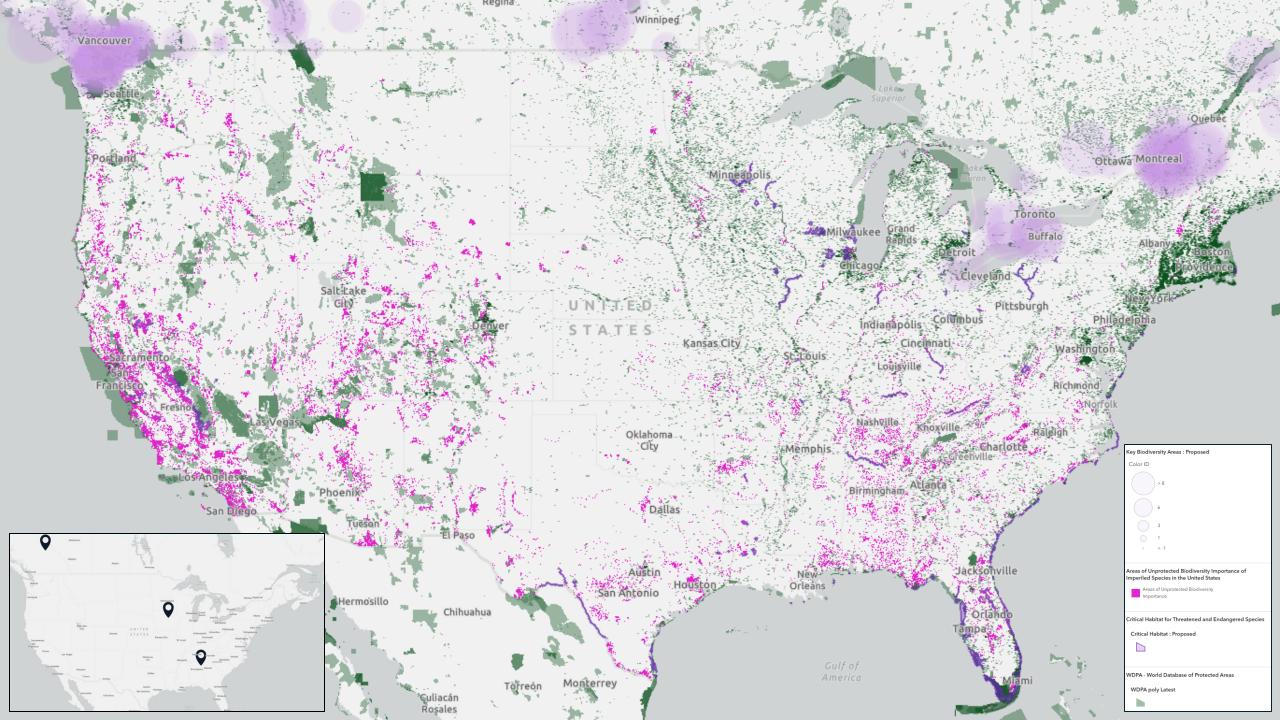

Built from Best Available Commercial and Community Sources

Photo Credit:COSEWIC

• Here is our blank map, what layers can we add to explore conservation opportunities on my land? To give it color?

• How will we know what to add and where would you find it?

## Where do we start?

| Is not yet confirmed whether it will become a KBA or not.     Disclaimer (FR)   Tottes Iss informations fournies sont preliminaires - Co site est en concurs d'étude. Il n'est pas encore certain qu'il devienne une KBA     Ecosystem at Site (FN)   E     Jurisdiction (FR)   Olombie Britannique     KBA Level (EN)   British Columbia     Jurisdiction (FR)   Colombie Britannique     KBA Level (EN)   National     KBA Level (FR)   National     Site Status (FR)   Preposal Preparation     Site Status (FR)   Preposal Preparation     Site Status (FR)   Préparation de la proposition     Species at Site (FR)   Balter 'Apple Moss (Bartramia haller'ana)     Species at Site (FR)   Bartramie de Haller (Bartramia halleriana) | 🖬 Table 🔗 Get directions 🔍     |                                                                           | 4                                     | Entrance Prince Intel®<br>Robert Prince<br>Ceorge |
|--------------------------------------------------------------------------------------------------------------------------------------------------------------------------------------------------------------------------------------------------------------------------------------------------------------------------------------------------------------------------------------------------------------------------------------------------------------------------------------------------------------------------------------------------------------------------------------------------------------------------------------------------------------------------------------------------------------------------------------------------------------------------------------------------------------------------------------------------------------------------------------------------------------------------------------------------------------|--------------------------------|---------------------------------------------------------------------------|---------------------------------------|---------------------------------------------------|
| sort préliminaires - Ce site et no cours d'étude. Il n'est pas encorre cours d'étude. Il n'est pas encorre cours d'étude. Il n'est pas encorre d'étude.     Ecosystem at Site (FR)   Entish Columbia     Jurisdiction (FR)   Colombia-Britannique     KA Level (FR)   National     KA Level (FR)   National     KA Level (FR)   National     KA Level (FR)   Saturalité et la formation     National Name   Tommy Creek     Site Code   Proparation     Site Code   Proparation de la proposition     Sto Status (FR)   Proparation     Species at Site (FR)   Batramie de Haller (Bartramia)                      |                                | is not yet confirmed whether it<br>will become a KBA or not.              |                                       | necore Strain                                     |
| Ecosystem at Site (FR)InterviewJurisdiction (EN)British ColumbiaJurisdiction (FR)Colombie-BritanniqueKBA Level (EN)NationalKBA Level (FR)NationalKBA Level (FR)NationalKBA Level (FR)SatoralKBA Level (FR)SatoralNational NameTommy CreekSite Status (EN)Proposal PreparationSite Status (FR)Préparation de la propositionSpecies at Site (EN)Balter's Apple Moss (Bartramia<br>halteriana)Species at Site (FR)Bartramie de Haller (Bartramia)                                                                                                                                                                                                                                                                                                                                                                                                                                                                                                               | Disclaimer (FR)                | sont préliminaires - Ce site est en<br>cours d'étude. Il n'est pas encore |                                       | Overer<br>Character<br>Sound                      |
| Jurisdiction (EN)British ColumbiaJurisdiction (FR)Colombie-BritanniqueKBA Level (EN)NationalKBA Level (FR)NationalKBA Level (FR)SaltanJurisdiction (FR)SaltanKBA Level (FR)SaltanSinds Tachnical ReviewTommy CreekSite CodeProposal PreparationSite Status (FR)Préparation de la propositionSite Status (FR)Préparation de la propositionSpecies at Site (EN)Bartramie de Haller (Bartramia<br>halleriana)                                                                                                                                                                                                                                                                                                                                                                                                                                                                                                                                                   | Ecosystem at Site (EN)         |                                                                           |                                       | Wister                                            |
| Jurisdiction (FR)Colombie-BritanniqueKBA Level (EN)NationalKBA Level (FR)NationalKBA Level (FR)NationalKBA Sitel D3,178Link to Birds Technical ReviewImport CreekNational NameTommy CreekSite CodeImport CreparationSite Status (EN)Proposal PreparationSite Status (FR)Próparation de la propositionSpecies at Site (EN)Haller's Apple Moss (Bartramia<br>halleriana)Species at Site (FR)Bartramie de Haller (Bartramia)                                                                                                                                                                                                                                                                                                                                                                                                                                                                                                                                    | Ecosystem at Site (FR)         |                                                                           |                                       | Videnius                                          |
| KBA Level (EN)NationalKBA Level (FR)NationalKBA Level (FR)3,178Link to Birds Technical Review                                                                                                                                                                                                                                                                                                                                                                                                                                                                                                                                                                                                                                                                                                                                                                                                                                                                | Jurisdiction (EN)              | British Columbia                                                          |                                       | N ( ) * /*                                        |
| KBA Level (FR)NationalKBA Level (FR)NationalKBASitelD3,178Link to Birds Technical ReviewTommy CreekNational NameTommy CreekSite CodeProposal PreparationSite Status (EN)Proposal PreparationSite Status (FR)Préparation de la propositionSpecies at Site (EN)Bartramie de Haller (Bartramia)<br>halleriana)Species at Site (FR)Bartramie de Haller (Bartramia)                                                                                                                                                                                                                                                                                                                                                                                                                                                                                                                                                                                               | Jurisdiction (FR)              | Colombie-Britannique                                                      |                                       |                                                   |
| KBASiteID3,178Link to Birds Technical ReviewNational NameTommy CreekSite CodeSite Status (EN)Proposal PreparationSite Status (FR)Préparation de la propositionSpecies at Site (EN)Haller's Apple Moss (Bartramia<br>halleriana)Species at Site (FR)Bartramie de Haller (Bartramia                                                                                                                                                                                                                                                                                                                                                                                                                                                                                                                                                                                                                                                                            | KBA Level (EN)                 | National                                                                  | 1                                     |                                                   |
| Link to Birds Technical ReviewNational NameTommy CreekSite CodeSite Status (EN)Proposal PreparationSite Status (FR)Próparation de la propositionSpecies at Site (EN)Haller's Apple Moss (Bartramia<br>halleriana)Species at Site (FR)Bartramie de Haller (Bartramia                                                                                                                                                                                                                                                                                                                                                                                                                                                                                                                                                                                                                                                                                          | KBA Level (FR)                 | National                                                                  | 17 C                                  |                                                   |
| National NameTommy CreekSite Code                                                                                                                                                                                                                                                                                                                                                                                                                                                                                                                                                                                                                                                                                                                                                                                                                                                                                                                            | KBASiteID                      | 3,178                                                                     | A A A A A A A A A A A A A A A A A A A |                                                   |
| Site Code   Proposal Preparation     Site Status (EN)   Proposal Preparation     Site Status (FR)   Préparation de la proposition     Species at Site (EN)   Haller's Apple Moss (Bartramia halleriana)     Species at Site (FR)   Bartramie de Haller (Bartramia                                                                                                                                                                                                                                                                                                                                                                                                                                                                                                                                                                                                                                                                                            | Link to Birds Technical Review |                                                                           | 1 Same St                             | a second and the                                  |
| Site Status (EN)   Proposal Preparation     Site Status (FR)   Préparation de la proposition     Species at Site (EN)   Haller's Apple Moss (Bartramia halleriana)     Species at Site (FR)   Bartramie de Haller (Bartramia                                                                                                                                                                                                                                                                                                                                                                                                                                                                                                                                                                                                                                                                                                                                 | National Name                  | Tommy Creek                                                               |                                       | 📲                                                 |
| Site Status (FR)   Préparation de la proposition     Species at Site (EN)   Haller's Apple Moss (Bartramia halleriana)     Species at Site (FR)   Bartramie de Haller (Bartramia                                                                                                                                                                                                                                                                                                                                                                                                                                                                                                                                                                                                                                                                                                                                                                             | Site Code                      |                                                                           |                                       |                                                   |
| Species at Site (EN) Haller's Apple Moss (Bartramia<br>halleriana)   Species at Site (FR) Bartramie de Haller (Bartramia                                                                                                                                                                                                                                                                                                                                                                                                                                                                                                                                                                                                                                                                                                                                                                                                                                     | Site Status (EN)               | Proposal Preparation                                                      | 2 26                                  |                                                   |
| halleriana)   Species at Site (FR)   Bartramie de Haller (Bartramia)                                                                                                                                                                                                                                                                                                                                                                                                                                                                                                                                                                                                                                                                                                                                                                                                                                                                                         | Site Status (FR)               | Préparation de la proposition                                             |                                       |                                                   |
|                                                                                                                                                                                                                                                                                                                                                                                                                                                                                                                                                                                                                                                                                                                                                                                                                                                                                                                                                              | Species at Site (EN)           |                                                                           |                                       |                                                   |
|                                                                                                                                                                                                                                                                                                                                                                                                                                                                                                                                                                                                                                                                                                                                                                                                                                                                                                                                                              | Species at Site (FR)           |                                                                           |                                       |                                                   |