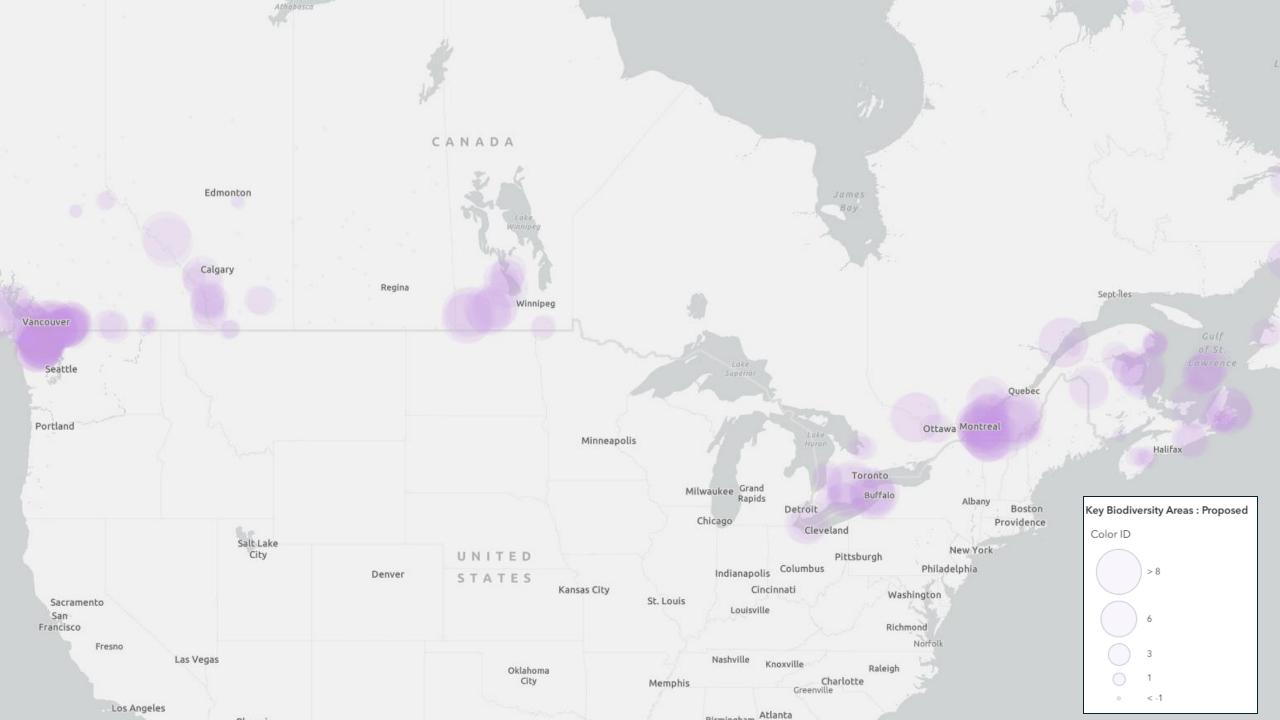

Built from Best Available Commercial and Community Sources

Photo Credit:COSEWIC

• Here is our blank map, what layers can we add to explore conservation opportunities on my land? To give it color?

• How will we know what to add and where would you find it?

## Where do we start?

| Is not yet confirmed whether it will become a KBA or not.     Disclaimer (FR)   Tottes Iss informations fournies sont preliminaires - Co site est en concurs d'étude. Il n'est pas encore certain qu'il devienne une KBA     Ecosystem at Site (FN)   E     Jurisdiction (FR)   Olombie Britannique     KBA Level (EN)   British Columbia     Jurisdiction (FR)   Colombie Britannique     KBA Level (EN)   National     KBA Level (FR)   National     Site Status (FR)   Preposal Preparation     Site Status (FR)   Preposal Preparation     Site Status (FR)   Préparation de la proposition     Species at Site (FR)   Balter 'Apple Moss (Bartramia haller'ana)     Species at Site (FR)   Bartramie de Haller (Bartramia halleriana) | 🖬 Table 🔗 Get directions 🔍     |                                                                           | 4                                     | Entrance Prince Intel®<br>Robert Prince<br>Ceorge |
|--------------------------------------------------------------------------------------------------------------------------------------------------------------------------------------------------------------------------------------------------------------------------------------------------------------------------------------------------------------------------------------------------------------------------------------------------------------------------------------------------------------------------------------------------------------------------------------------------------------------------------------------------------------------------------------------------------------------------------------------------------------------------------------------------------------------------------------------------------------------------------------------------------------------------------------------------------------|--------------------------------|---------------------------------------------------------------------------|---------------------------------------|---------------------------------------------------|
| sort préliminaires - Ce site et no cours d'étude. Il n'est pas encorre cours d'étude. Il n'est pas encorre cours d'étude. Il n'est pas encorre d'étude.     Ecosystem at Site (FR)   Entish Columbia     Jurisdiction (FR)   Colombia-Britannique     KA Level (FR)   National     KA Level (FR)   National     KA Level (FR)   National     KA Level (FR)   Saturalité et la formation     National Name   Tommy Creek     Site Code   Proparation     Site Code   Proparation de la proposition     Sto Status (FR)   Proparation     Species at Site (FR)   Batramie de Haller (Bartramia)                      |                                | is not yet confirmed whether it<br>will become a KBA or not.              |                                       | necore Strain                                     |
| Ecosystem at Site (FR)InterviewJurisdiction (EN)British ColumbiaJurisdiction (FR)Colombie-BritanniqueKBA Level (EN)NationalKBA Level (FR)NationalKBA Level (FR)NationalKBA Level (FR)SatoralKBA Level (FR)SatoralNational NameTommy CreekSite Status (EN)Proposal PreparationSite Status (FR)Préparation de la propositionSpecies at Site (EN)Balter's Apple Moss (Bartramia<br>halteriana)Species at Site (FR)Bartramie de Haller (Bartramia)                                                                                                                                                                                                                                                                                                                                                                                                                                                                                                               | Disclaimer (FR)                | sont préliminaires - Ce site est en<br>cours d'étude. Il n'est pas encore |                                       | Overer<br>Character<br>Sound                      |
| Jurisdiction (EN)British ColumbiaJurisdiction (FR)Colombie-BritanniqueKBA Level (EN)NationalKBA Level (FR)NationalKBA Level (FR)SaltanJurisdiction (FR)SaltanKBA Level (FR)SaltanSinds Tachnical ReviewTommy CreekSite CodeProposal PreparationSite Status (FR)Préparation de la propositionSite Status (FR)Préparation de la propositionSpecies at Site (EN)Bartramie de Haller (Bartramia<br>halleriana)                                                                                                                                                                                                                                                                                                                                                                                                                                                                                                                                                   | Ecosystem at Site (EN)         |                                                                           |                                       | Wister                                            |
| Jurisdiction (FR)Colombie-BritanniqueKBA Level (EN)NationalKBA Level (FR)NationalKBA Level (FR)NationalKBA Sitel D3,178Link to Birds Technical ReviewImport CreekNational NameTommy CreekSite CodeImport CreparationSite Status (EN)Proposal PreparationSite Status (FR)Próparation de la propositionSpecies at Site (EN)Haller's Apple Moss (Bartramia<br>halleriana)Species at Site (FR)Bartramie de Haller (Bartramia)                                                                                                                                                                                                                                                                                                                                                                                                                                                                                                                                    | Ecosystem at Site (FR)         |                                                                           |                                       | Videnius                                          |
| KBA Level (EN)NationalKBA Level (FR)NationalKBA Level (FR)3,178Link to Birds Technical Review                                                                                                                                                                                                                                                                                                                                                                                                                                                                                                                                                                                                                                                                                                                                                                                                                                                                | Jurisdiction (EN)              | British Columbia                                                          |                                       | N ( ) * /*                                        |
| KBA Level (FR)NationalKBA Level (FR)NationalKBASitelD3,178Link to Birds Technical ReviewTommy CreekNational NameTommy CreekSite CodeProposal PreparationSite Status (EN)Proposal PreparationSite Status (FR)Préparation de la propositionSpecies at Site (EN)Bartramie de Haller (Bartramia)<br>halleriana)Species at Site (FR)Bartramie de Haller (Bartramia)                                                                                                                                                                                                                                                                                                                                                                                                                                                                                                                                                                                               | Jurisdiction (FR)              | Colombie-Britannique                                                      |                                       |                                                   |
| KBASiteID3,178Link to Birds Technical ReviewNational NameTommy CreekSite CodeSite Status (EN)Proposal PreparationSite Status (FR)Préparation de la propositionSpecies at Site (EN)Haller's Apple Moss (Bartramia<br>halleriana)Species at Site (FR)Bartramie de Haller (Bartramia                                                                                                                                                                                                                                                                                                                                                                                                                                                                                                                                                                                                                                                                            | KBA Level (EN)                 | National                                                                  | 1                                     |                                                   |
| Link to Birds Technical ReviewNational NameTommy CreekSite CodeSite Status (EN)Proposal PreparationSite Status (FR)Próparation de la propositionSpecies at Site (EN)Haller's Apple Moss (Bartramia<br>halleriana)Species at Site (FR)Bartramie de Haller (Bartramia                                                                                                                                                                                                                                                                                                                                                                                                                                                                                                                                                                                                                                                                                          | KBA Level (FR)                 | National                                                                  | 17 C                                  |                                                   |
| National NameTommy CreekSite Code                                                                                                                                                                                                                                                                                                                                                                                                                                                                                                                                                                                                                                                                                                                                                                                                                                                                                                                            | KBASiteID                      | 3,178                                                                     | A A A A A A A A A A A A A A A A A A A |                                                   |
| Site Code   Proposal Preparation     Site Status (EN)   Proposal Preparation     Site Status (FR)   Préparation de la proposition     Species at Site (EN)   Haller's Apple Moss (Bartramia halleriana)     Species at Site (FR)   Bartramie de Haller (Bartramia                                                                                                                                                                                                                                                                                                                                                                                                                                                                                                                                                                                                                                                                                            | Link to Birds Technical Review |                                                                           | 1 Same St                             | a second and the                                  |
| Site Status (EN)   Proposal Preparation     Site Status (FR)   Préparation de la proposition     Species at Site (EN)   Haller's Apple Moss (Bartramia halleriana)     Species at Site (FR)   Bartramie de Haller (Bartramia                                                                                                                                                                                                                                                                                                                                                                                                                                                                                                                                                                                                                                                                                                                                 | National Name                  | Tommy Creek                                                               |                                       | 📲                                                 |
| Site Status (FR)   Préparation de la proposition     Species at Site (EN)   Haller's Apple Moss (Bartramia halleriana)     Species at Site (FR)   Bartramie de Haller (Bartramia                                                                                                                                                                                                                                                                                                                                                                                                                                                                                                                                                                                                                                                                                                                                                                             | Site Code                      |                                                                           |                                       |                                                   |
| Species at Site (EN) Haller's Apple Moss (Bartramia<br>halleriana)   Species at Site (FR) Bartramie de Haller (Bartramia                                                                                                                                                                                                                                                                                                                                                                                                                                                                                                                                                                                                                                                                                                                                                                                                                                     | Site Status (EN)               | Proposal Preparation                                                      | 2 26                                  |                                                   |
| halleriana)   Species at Site (FR)   Bartramie de Haller (Bartramia)                                                                                                                                                                                                                                                                                                                                                                                                                                                                                                                                                                                                                                                                                                                                                                                                                                                                                         | Site Status (FR)               | Préparation de la proposition                                             |                                       |                                                   |
|                                                                                                                                                                                                                                                                                                                                                                                                                                                                                                                                                                                                                                                                                                                                                                                                                                                                                                                                                              | Species at Site (EN)           |                                                                           |                                       |                                                   |
|                                                                                                                                                                                                                                                                                                                                                                                                                                                                                                                                                                                                                                                                                                                                                                                                                                                                                                                                                              | Species at Site (FR)           |                                                                           |                                       |                                                   |