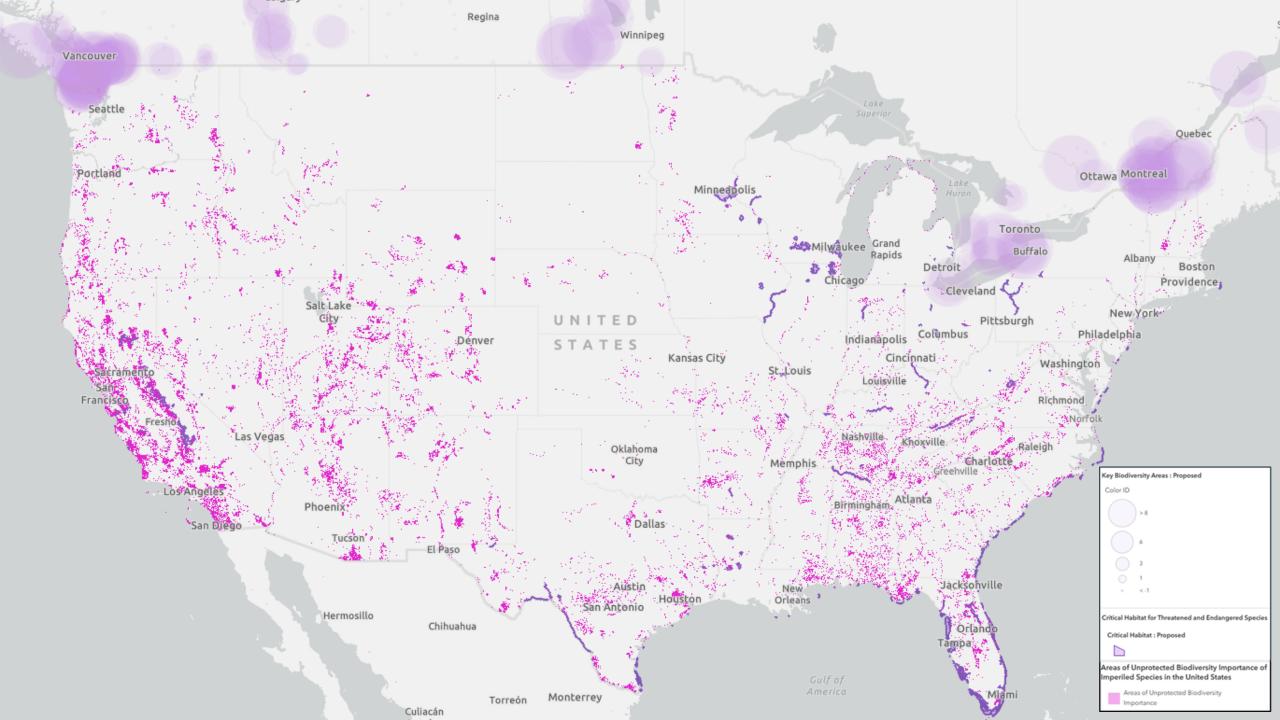

Built from Best Available Commercial and Community Sources

Photo Credit:COSEWIC

• Here is our blank map, what layers can we add to explore conservation opportunities on my land? To give it color?

• How will we know what to add and where would you find it?

## Where do we start?

| Is not yet confirmed whether it will become a KBA or not.     Disclaimer (FR)   Tottes Iss informations fournies sont preliminaires - Co site est en concurs d'étude. Il n'est pas encore certain qu'il devienne une KBA     Ecosystem at Site (FN)   E     Jurisdiction (FR)   Olombie Britannique     KBA Level (EN)   British Columbia     Jurisdiction (FR)   Colombie Britannique     KBA Level (EN)   National     KBA Level (FR)   National     Site Status (FR)   Preposal Preparation     Site Status (FR)   Preposal Preparation     Site Status (FR)   Préparation de la proposition     Species at Site (FR)   Balter 'Apple Moss (Bartramia haller'ana)     Species at Site (FR)   Bartramie de Haller (Bartramia halleriana) | 🖬 Table 🔗 Get directions 🔍     |                                                                           | 4                                     | Entrance Prince Intel®<br>Robert Prince<br>Ceorge |
|--------------------------------------------------------------------------------------------------------------------------------------------------------------------------------------------------------------------------------------------------------------------------------------------------------------------------------------------------------------------------------------------------------------------------------------------------------------------------------------------------------------------------------------------------------------------------------------------------------------------------------------------------------------------------------------------------------------------------------------------------------------------------------------------------------------------------------------------------------------------------------------------------------------------------------------------------------------|--------------------------------|---------------------------------------------------------------------------|---------------------------------------|---------------------------------------------------|
| sort préliminaires - Ce site et no cours d'étude. Il n'est pas encorre cours d'étude. Il n'est pas encorre cours d'étude. Il n'est pas encorre d'étude.     Ecosystem at Site (FR)   Entish Columbia     Jurisdiction (FR)   Colombia-Britannique     KA Level (FR)   National     KA Level (FR)   National     KA Level (FR)   National     KA Level (FR)   Saturalité et la formation     National Name   Tommy Creek     Site Code   Proparation     Site Code   Proparation de la proposition     Sto Status (FR)   Proparation     Species at Site (FR)   Batramie de Haller (Bartramia)                      |                                | is not yet confirmed whether it<br>will become a KBA or not.              |                                       | necore Strain                                     |
| Ecosystem at Site (FR)InterviewJurisdiction (EN)British ColumbiaJurisdiction (FR)Colombie-BritanniqueKBA Level (EN)NationalKBA Level (FR)NationalKBA Level (FR)NationalKBA Level (FR)SatoralKBA Level (FR)SatoralNational NameTommy CreekSite Status (EN)Proposal PreparationSite Status (FR)Préparation de la propositionSpecies at Site (EN)Balter's Apple Moss (Bartramia<br>halteriana)Species at Site (FR)Bartramie de Haller (Bartramia)                                                                                                                                                                                                                                                                                                                                                                                                                                                                                                               | Disclaimer (FR)                | sont préliminaires - Ce site est en<br>cours d'étude. Il n'est pas encore |                                       | Overer<br>Character<br>Sound                      |
| Jurisdiction (EN)British ColumbiaJurisdiction (FR)Colombie-BritanniqueKBA Level (EN)NationalKBA Level (FR)NationalKBA Level (FR)SaltanJurisdiction (FR)SaltanKBA Level (FR)SaltanSinds Tachnical ReviewTommy CreekSite CodeProposal PreparationSite Status (FR)Préparation de la propositionSite Status (FR)Préparation de la propositionSpecies at Site (EN)Bartramie de Haller (Bartramia<br>halleriana)                                                                                                                                                                                                                                                                                                                                                                                                                                                                                                                                                   | Ecosystem at Site (EN)         |                                                                           |                                       | Wister                                            |
| Jurisdiction (FR)Colombie-BritanniqueKBA Level (EN)NationalKBA Level (FR)NationalKBA Level (FR)NationalKBA Sitel D3,178Link to Birds Technical ReviewImport CreekNational NameTommy CreekSite CodeImport CreparationSite Status (EN)Proposal PreparationSite Status (FR)Próparation de la propositionSpecies at Site (EN)Haller's Apple Moss (Bartramia<br>halleriana)Species at Site (FR)Bartramie de Haller (Bartramia)                                                                                                                                                                                                                                                                                                                                                                                                                                                                                                                                    | Ecosystem at Site (FR)         |                                                                           |                                       | Videnius                                          |
| KBA Level (EN)NationalKBA Level (FR)NationalKBA Level (FR)3,178Link to Birds Technical Review                                                                                                                                                                                                                                                                                                                                                                                                                                                                                                                                                                                                                                                                                                                                                                                                                                                                | Jurisdiction (EN)              | British Columbia                                                          |                                       | N ( ) * /*                                        |
| KBA Level (FR)NationalKBA Level (FR)NationalKBASitelD3,178Link to Birds Technical ReviewTommy CreekNational NameTommy CreekSite CodeProposal PreparationSite Status (EN)Proposal PreparationSite Status (FR)Préparation de la propositionSpecies at Site (EN)Bartramie de Haller (Bartramia)<br>halleriana)Species at Site (FR)Bartramie de Haller (Bartramia)                                                                                                                                                                                                                                                                                                                                                                                                                                                                                                                                                                                               | Jurisdiction (FR)              | Colombie-Britannique                                                      |                                       |                                                   |
| KBASiteID3,178Link to Birds Technical ReviewNational NameTommy CreekSite CodeSite Status (EN)Proposal PreparationSite Status (FR)Préparation de la propositionSpecies at Site (EN)Haller's Apple Moss (Bartramia<br>halleriana)Species at Site (FR)Bartramie de Haller (Bartramia                                                                                                                                                                                                                                                                                                                                                                                                                                                                                                                                                                                                                                                                            | KBA Level (EN)                 | National                                                                  | 1                                     |                                                   |
| Link to Birds Technical ReviewNational NameTommy CreekSite CodeSite Status (EN)Proposal PreparationSite Status (FR)Próparation de la propositionSpecies at Site (EN)Haller's Apple Moss (Bartramia<br>halleriana)Species at Site (FR)Bartramie de Haller (Bartramia                                                                                                                                                                                                                                                                                                                                                                                                                                                                                                                                                                                                                                                                                          | KBA Level (FR)                 | National                                                                  | 17 C                                  |                                                   |
| National NameTommy CreekSite Code                                                                                                                                                                                                                                                                                                                                                                                                                                                                                                                                                                                                                                                                                                                                                                                                                                                                                                                            | KBASiteID                      | 3,178                                                                     | A A A A A A A A A A A A A A A A A A A |                                                   |
| Site Code   Proposal Preparation     Site Status (EN)   Proposal Preparation     Site Status (FR)   Préparation de la proposition     Species at Site (EN)   Haller's Apple Moss (Bartramia halleriana)     Species at Site (FR)   Bartramie de Haller (Bartramia                                                                                                                                                                                                                                                                                                                                                                                                                                                                                                                                                                                                                                                                                            | Link to Birds Technical Review |                                                                           | 1 Same St                             | a second and the                                  |
| Site Status (EN)   Proposal Preparation     Site Status (FR)   Préparation de la proposition     Species at Site (EN)   Haller's Apple Moss (Bartramia halleriana)     Species at Site (FR)   Bartramie de Haller (Bartramia                                                                                                                                                                                                                                                                                                                                                                                                                                                                                                                                                                                                                                                                                                                                 | National Name                  | Tommy Creek                                                               |                                       | 📲                                                 |
| Site Status (FR)   Préparation de la proposition     Species at Site (EN)   Haller's Apple Moss (Bartramia halleriana)     Species at Site (FR)   Bartramie de Haller (Bartramia                                                                                                                                                                                                                                                                                                                                                                                                                                                                                                                                                                                                                                                                                                                                                                             | Site Code                      |                                                                           |                                       |                                                   |
| Species at Site (EN) Haller's Apple Moss (Bartramia<br>halleriana)   Species at Site (FR) Bartramie de Haller (Bartramia                                                                                                                                                                                                                                                                                                                                                                                                                                                                                                                                                                                                                                                                                                                                                                                                                                     | Site Status (EN)               | Proposal Preparation                                                      | 2 26                                  |                                                   |
| halleriana)   Species at Site (FR)   Bartramie de Haller (Bartramia)                                                                                                                                                                                                                                                                                                                                                                                                                                                                                                                                                                                                                                                                                                                                                                                                                                                                                         | Site Status (FR)               | Préparation de la proposition                                             |                                       |                                                   |
|                                                                                                                                                                                                                                                                                                                                                                                                                                                                                                                                                                                                                                                                                                                                                                                                                                                                                                                                                              | Species at Site (EN)           |                                                                           |                                       |                                                   |
|                                                                                                                                                                                                                                                                                                                                                                                                                                                                                                                                                                                                                                                                                                                                                                                                                                                                                                                                                              | Species at Site (FR)           |                                                                           |                                       |                                                   |