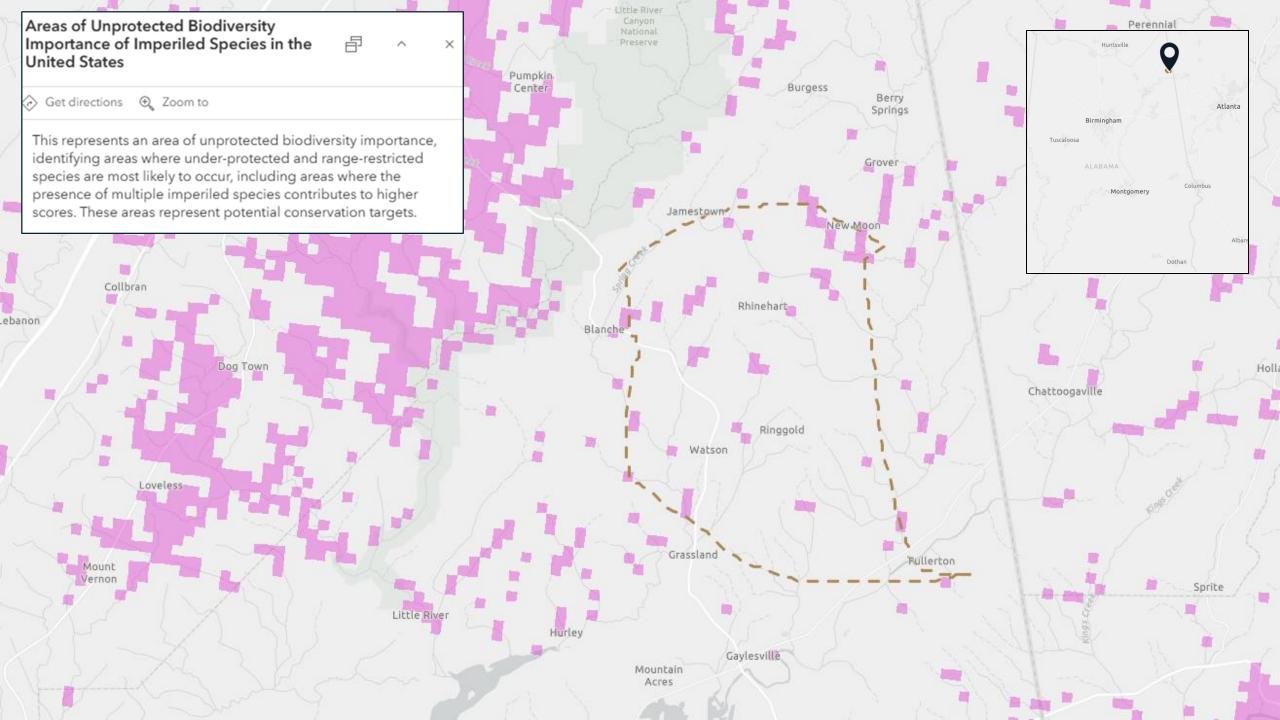

Built from Best Available Commercial and Community Sources

Photo Credit:COSEWIC

• Here is our blank map, what layers can we add to explore conservation opportunities on my land? To give it color?

• How will we know what to add and where would you find it?