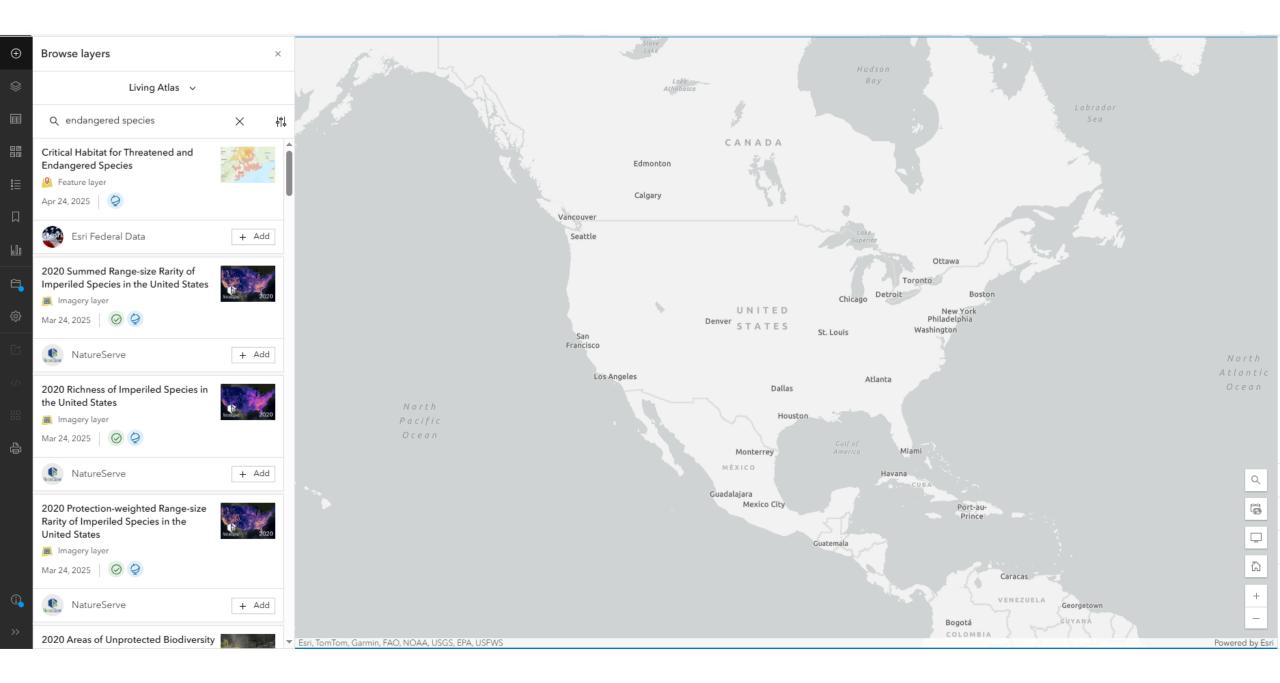

Explore Conservation Opportunities using The Living Atlas

Arc GIS Living Atlas of the World is the foremost collection of geographic information from around the globe. It includes maps, apps, and data layers to support your work. Search Living Atlas for maps, apps, and more

> **Demographics** Landscape Habitats Basemaps Land Cover Environment Transportation Movement Hydro Infrastructure Real-time observations Traffic Imagery **Biodiversity** POI Boundaries Elevation Weather Oceans Soils Hazards

Built from Best Available Commercial and Community Sources

Photo Credit:COSEWIC

• Here is our blank map, what layers can we add to explore conservation opportunities on my land? To give it color?

• How will we know what to add and where would you find it?