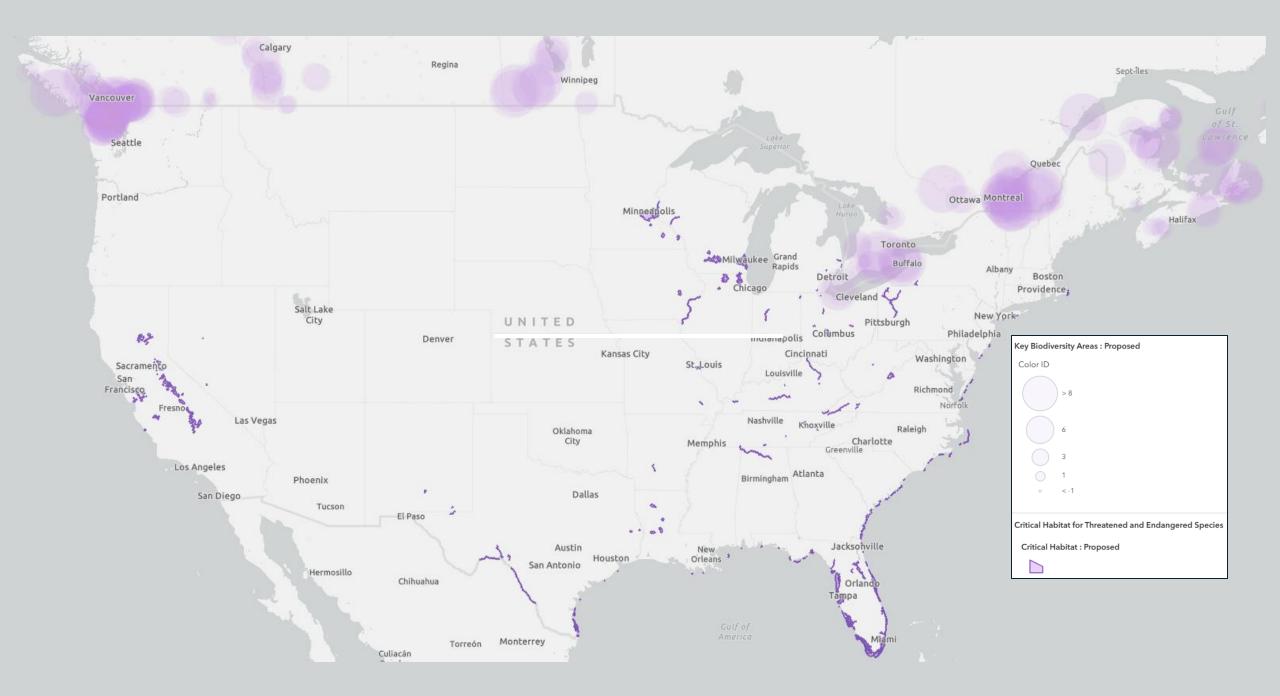

Built from Best Available Commercial and Community Sources

Photo Credit:COSEWIC

• Here is our blank map, what layers can we add to explore conservation opportunities on my land? To give it color?

• How will we know what to add and where would you find it?

## Where do we start?

| Is not yet confirmed whether it will become a KBA or not.     Disclaimer (FR)   Tottes Iss informations fournies sont preliminaires - Co site est en concurs d'étude. Il n'est pas encore certain qu'il devienne une KBA     Ecosystem at Site (FN)   E     Jurisdiction (FR)   Olombie Britannique     KBA Level (EN)   British Columbia     Jurisdiction (FR)   Colombie Britannique     KBA Level (EN)   National     KBA Level (FR)   National     Site Status (FR)   Preposal Preparation     Site Status (FR)   Preposal Preparation     Site Status (FR)   Préparation de la proposition     Species at Site (FR)   Balter 'Apple Moss (Bartramia haller'ana)     Species at Site (FR)   Bartramie de Haller (Bartramia halleriana) | 🖬 Table 🔗 Get directions 🔍     |                                                                           | 4                                     | Entrance Prince Intel®<br>Robert Prince<br>Ceorge |
|--------------------------------------------------------------------------------------------------------------------------------------------------------------------------------------------------------------------------------------------------------------------------------------------------------------------------------------------------------------------------------------------------------------------------------------------------------------------------------------------------------------------------------------------------------------------------------------------------------------------------------------------------------------------------------------------------------------------------------------------------------------------------------------------------------------------------------------------------------------------------------------------------------------------------------------------------------------|--------------------------------|---------------------------------------------------------------------------|---------------------------------------|---------------------------------------------------|
| sort préliminaires - Ce site et no cours d'étude. Il n'est pas encorre cours d'étude. Il n'est pas encorre cours d'étude. Il n'est pas encorre d'étude.     Ecosystem at Site (FR)   Entish Columbia     Jurisdiction (FR)   Colombia-Britannique     KA Level (FR)   National     KA Level (FR)   National     KA Level (FR)   National     KA Level (FR)   Saturalité et la formation     National Name   Tommy Creek     Site Code   Proparation     Site Code   Proparation de la proposition     Sto Status (FR)   Proparation     Species at Site (FR)   Batramie de Haller (Bartramia)                      |                                | is not yet confirmed whether it<br>will become a KBA or not.              |                                       | necore Strain                                     |
| Ecosystem at Site (FR)InterviewJurisdiction (EN)British ColumbiaJurisdiction (FR)Colombie-BritanniqueKBA Level (EN)NationalKBA Level (FR)NationalKBA Level (FR)NationalKBA Level (FR)SatoralKBA Level (FR)SatoralNational NameTommy CreekSite Status (EN)Proposal PreparationSite Status (FR)Préparation de la propositionSpecies at Site (EN)Balter's Apple Moss (Bartramia<br>halteriana)Species at Site (FR)Bartramie de Haller (Bartramia)                                                                                                                                                                                                                                                                                                                                                                                                                                                                                                               | Disclaimer (FR)                | sont préliminaires - Ce site est en<br>cours d'étude. Il n'est pas encore |                                       | Overer<br>Character<br>Sound                      |
| Jurisdiction (EN)British ColumbiaJurisdiction (FR)Colombie-BritanniqueKBA Level (EN)NationalKBA Level (FR)NationalKBA Level (FR)SaltanJurisdiction (FR)SaltanKBA Level (FR)SaltanSinds Tachnical ReviewTommy CreekSite CodeProposal PreparationSite Status (FR)Préparation de la propositionSite Status (FR)Préparation de la propositionSpecies at Site (EN)Bartramie de Haller (Bartramia<br>halleriana)                                                                                                                                                                                                                                                                                                                                                                                                                                                                                                                                                   | Ecosystem at Site (EN)         |                                                                           |                                       | Wister                                            |
| Jurisdiction (FR)Colombie-BritanniqueKBA Level (EN)NationalKBA Level (FR)NationalKBA Level (FR)NationalKBA Sitel D3,178Link to Birds Technical ReviewImport CreekNational NameTommy CreekSite CodeImport CreparationSite Status (EN)Proposal PreparationSite Status (FR)Próparation de la propositionSpecies at Site (EN)Haller's Apple Moss (Bartramia<br>halleriana)Species at Site (FR)Bartramie de Haller (Bartramia)                                                                                                                                                                                                                                                                                                                                                                                                                                                                                                                                    | Ecosystem at Site (FR)         |                                                                           |                                       | Videnius                                          |
| KBA Level (EN)NationalKBA Level (FR)NationalKBA Level (FR)3,178Link to Birds Technical Review                                                                                                                                                                                                                                                                                                                                                                                                                                                                                                                                                                                                                                                                                                                                                                                                                                                                | Jurisdiction (EN)              | British Columbia                                                          |                                       | N ( ) * /*                                        |
| KBA Level (FR)NationalKBA Level (FR)NationalKBASitelD3,178Link to Birds Technical ReviewTommy CreekNational NameTommy CreekSite CodeProposal PreparationSite Status (EN)Proposal PreparationSite Status (FR)Préparation de la propositionSpecies at Site (EN)Bartramie de Haller (Bartramia)<br>halleriana)Species at Site (FR)Bartramie de Haller (Bartramia)                                                                                                                                                                                                                                                                                                                                                                                                                                                                                                                                                                                               | Jurisdiction (FR)              | Colombie-Britannique                                                      |                                       |                                                   |
| KBASiteID3,178Link to Birds Technical ReviewNational NameTommy CreekSite CodeSite Status (EN)Proposal PreparationSite Status (FR)Préparation de la propositionSpecies at Site (EN)Haller's Apple Moss (Bartramia<br>halleriana)Species at Site (FR)Bartramie de Haller (Bartramia                                                                                                                                                                                                                                                                                                                                                                                                                                                                                                                                                                                                                                                                            | KBA Level (EN)                 | National                                                                  | 1                                     |                                                   |
| Link to Birds Technical ReviewNational NameTommy CreekSite CodeSite Status (EN)Proposal PreparationSite Status (FR)Próparation de la propositionSpecies at Site (EN)Haller's Apple Moss (Bartramia<br>halleriana)Species at Site (FR)Bartramie de Haller (Bartramia                                                                                                                                                                                                                                                                                                                                                                                                                                                                                                                                                                                                                                                                                          | KBA Level (FR)                 | National                                                                  | 17 C                                  |                                                   |
| National NameTommy CreekSite Code                                                                                                                                                                                                                                                                                                                                                                                                                                                                                                                                                                                                                                                                                                                                                                                                                                                                                                                            | KBASiteID                      | 3,178                                                                     | A A A A A A A A A A A A A A A A A A A |                                                   |
| Site Code   Proposal Preparation     Site Status (EN)   Proposal Preparation     Site Status (FR)   Préparation de la proposition     Species at Site (EN)   Haller's Apple Moss (Bartramia halleriana)     Species at Site (FR)   Bartramie de Haller (Bartramia                                                                                                                                                                                                                                                                                                                                                                                                                                                                                                                                                                                                                                                                                            | Link to Birds Technical Review |                                                                           | 1 Same St                             | a second and the                                  |
| Site Status (EN)   Proposal Preparation     Site Status (FR)   Préparation de la proposition     Species at Site (EN)   Haller's Apple Moss (Bartramia halleriana)     Species at Site (FR)   Bartramie de Haller (Bartramia                                                                                                                                                                                                                                                                                                                                                                                                                                                                                                                                                                                                                                                                                                                                 | National Name                  | Tommy Creek                                                               |                                       | 📲                                                 |
| Site Status (FR)   Préparation de la proposition     Species at Site (EN)   Haller's Apple Moss (Bartramia halleriana)     Species at Site (FR)   Bartramie de Haller (Bartramia                                                                                                                                                                                                                                                                                                                                                                                                                                                                                                                                                                                                                                                                                                                                                                             | Site Code                      |                                                                           |                                       |                                                   |
| Species at Site (EN) Haller's Apple Moss (Bartramia<br>halleriana)   Species at Site (FR) Bartramie de Haller (Bartramia                                                                                                                                                                                                                                                                                                                                                                                                                                                                                                                                                                                                                                                                                                                                                                                                                                     | Site Status (EN)               | Proposal Preparation                                                      | 2 26                                  |                                                   |
| halleriana)   Species at Site (FR)   Bartramie de Haller (Bartramia)                                                                                                                                                                                                                                                                                                                                                                                                                                                                                                                                                                                                                                                                                                                                                                                                                                                                                         | Site Status (FR)               | Préparation de la proposition                                             |                                       |                                                   |
|                                                                                                                                                                                                                                                                                                                                                                                                                                                                                                                                                                                                                                                                                                                                                                                                                                                                                                                                                              | Species at Site (EN)           |                                                                           |                                       |                                                   |
|                                                                                                                                                                                                                                                                                                                                                                                                                                                                                                                                                                                                                                                                                                                                                                                                                                                                                                                                                              | Species at Site (FR)           |                                                                           |                                       |                                                   |