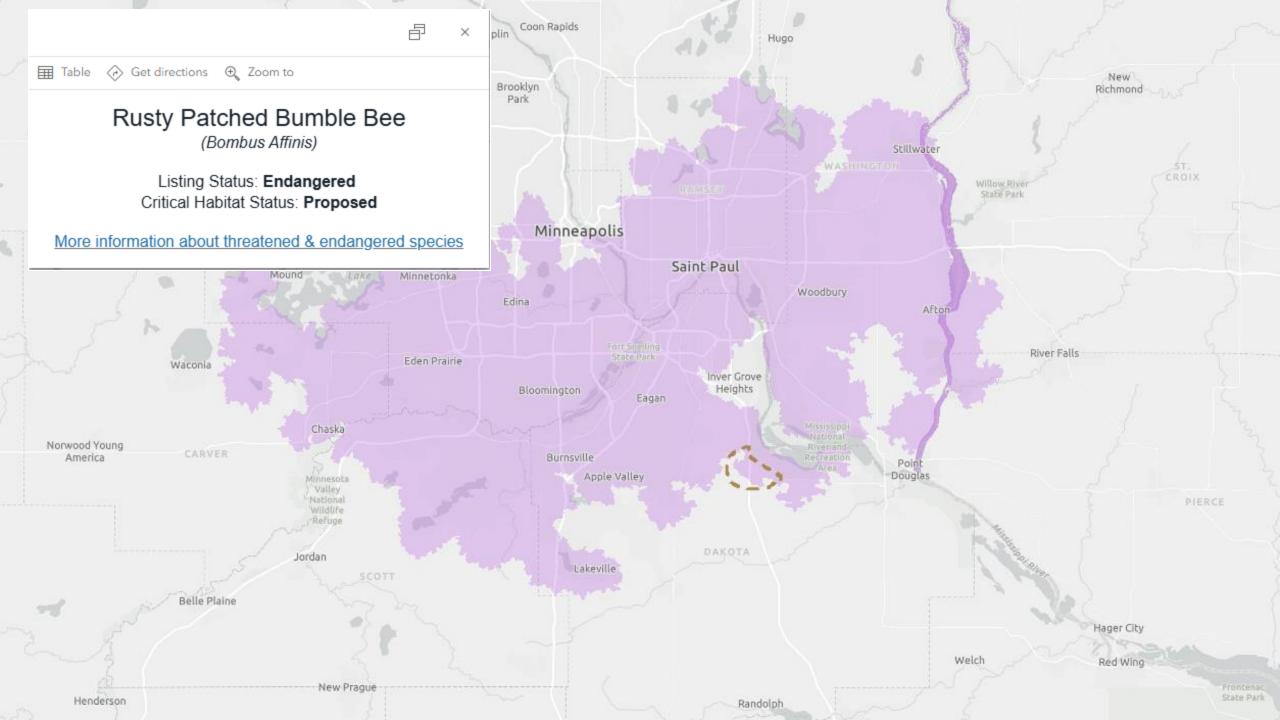

## Where do we start?

| Is not yet confirmed whether it will become a KBA or not.     Disclaimer (FR)   Tottes Iss informations fournies sont preliminaires - Co site est en concurs d'étude. Il n'est pas encore certain qu'il devienne une KBA     Ecosystem at Site (FN)   E     Jurisdiction (FR)   Olombie Britannique     KBA Level (EN)   British Columbia     Jurisdiction (FR)   Colombie Britannique     KBA Level (EN)   National     KBA Level (FR)   National     Site Status (FR)   Preposal Preparation     Site Status (FR)   Preposal Preparation     Site Status (FR)   Préparation de la proposition     Species at Site (FR)   Balter 'Apple Moss (Bartramia haller'ana)     Species at Site (FR)   Bartramie de Haller (Bartramia halleriana) | 🖬 Table 🔗 Get directions 🔍     |                                                                           | 4                                     | Entrance Prince Intel®<br>Robert Prince<br>Ceorge |
|--------------------------------------------------------------------------------------------------------------------------------------------------------------------------------------------------------------------------------------------------------------------------------------------------------------------------------------------------------------------------------------------------------------------------------------------------------------------------------------------------------------------------------------------------------------------------------------------------------------------------------------------------------------------------------------------------------------------------------------------------------------------------------------------------------------------------------------------------------------------------------------------------------------------------------------------------------------|--------------------------------|---------------------------------------------------------------------------|---------------------------------------|---------------------------------------------------|
| sort préliminaires - Ce site et no cours d'étude. Il n'est pas encorre cours d'étude. Il n'est pas encorre cours d'étude. Il n'est pas encorre d'étude.     Ecosystem at Site (FR)   Entish Columbia     Jurisdiction (FR)   Colombia-Britannique     KA Level (FR)   National     KA Level (FR)   National     KA Level (FR)   National     KA Level (FR)   Saturalité et la formation     National Name   Tommy Creek     Site Code   Proparation     Site Code   Proparation de la proposition     Sto Status (FR)   Proparation     Species at Site (FR)   Batramie de Haller (Bartramia)                      |                                | is not yet confirmed whether it<br>will become a KBA or not.              |                                       | necore Strain                                     |
| Ecosystem at Site (FR)InterviewJurisdiction (EN)British ColumbiaJurisdiction (FR)Colombie-BritanniqueKBA Level (EN)NationalKBA Level (FR)NationalKBA Level (FR)NationalKBA Level (FR)SatoralKBA Level (FR)SatoralNational NameTommy CreekSite Status (EN)Proposal PreparationSite Status (FR)Préparation de la propositionSpecies at Site (EN)Balter's Apple Moss (Bartramia<br>halteriana)Species at Site (FR)Bartramie de Haller (Bartramia)                                                                                                                                                                                                                                                                                                                                                                                                                                                                                                               | Disclaimer (FR)                | sont préliminaires - Ce site est en<br>cours d'étude. Il n'est pas encore |                                       | Overer<br>Character<br>Sound                      |
| Jurisdiction (EN)British ColumbiaJurisdiction (FR)Colombie-BritanniqueKBA Level (EN)NationalKBA Level (FR)NationalKBA Level (FR)SaltanJurisdiction (FR)SaltanKBA Level (FR)SaltanSinds Tachnical ReviewTommy CreekSite CodeProposal PreparationSite Status (FR)Préparation de la propositionSite Status (FR)Préparation de la propositionSpecies at Site (EN)Bartramie de Haller (Bartramia<br>halleriana)                                                                                                                                                                                                                                                                                                                                                                                                                                                                                                                                                   | Ecosystem at Site (EN)         |                                                                           |                                       | Wister                                            |
| Jurisdiction (FR)Colombie-BritanniqueKBA Level (EN)NationalKBA Level (FR)NationalKBA Level (FR)NationalKBA Sitel D3,178Link to Birds Technical ReviewImport CreekNational NameTommy CreekSite CodeImport CreparationSite Status (EN)Proposal PreparationSite Status (FR)Próparation de la propositionSpecies at Site (EN)Haller's Apple Moss (Bartramia<br>halleriana)Species at Site (FR)Bartramie de Haller (Bartramia)                                                                                                                                                                                                                                                                                                                                                                                                                                                                                                                                    | Ecosystem at Site (FR)         |                                                                           |                                       | Videnius                                          |
| KBA Level (EN)NationalKBA Level (FR)NationalKBA Level (FR)3,178Link to Birds Technical Review                                                                                                                                                                                                                                                                                                                                                                                                                                                                                                                                                                                                                                                                                                                                                                                                                                                                | Jurisdiction (EN)              | British Columbia                                                          |                                       | N ( ) * /*                                        |
| KBA Level (FR)NationalKBA Level (FR)NationalKBASitelD3,178Link to Birds Technical ReviewTommy CreekNational NameTommy CreekSite CodeProposal PreparationSite Status (EN)Proposal PreparationSite Status (FR)Préparation de la propositionSpecies at Site (EN)Bartramie de Haller (Bartramia)<br>halleriana)Species at Site (FR)Bartramie de Haller (Bartramia)                                                                                                                                                                                                                                                                                                                                                                                                                                                                                                                                                                                               | Jurisdiction (FR)              | Colombie-Britannique                                                      |                                       |                                                   |
| KBASiteID3,178Link to Birds Technical ReviewNational NameTommy CreekSite CodeSite Status (EN)Proposal PreparationSite Status (FR)Préparation de la propositionSpecies at Site (EN)Haller's Apple Moss (Bartramia<br>halleriana)Species at Site (FR)Bartramie de Haller (Bartramia                                                                                                                                                                                                                                                                                                                                                                                                                                                                                                                                                                                                                                                                            | KBA Level (EN)                 | National                                                                  | 1                                     |                                                   |
| Link to Birds Technical ReviewNational NameTommy CreekSite CodeSite Status (EN)Proposal PreparationSite Status (FR)Próparation de la propositionSpecies at Site (EN)Haller's Apple Moss (Bartramia<br>halleriana)Species at Site (FR)Bartramie de Haller (Bartramia                                                                                                                                                                                                                                                                                                                                                                                                                                                                                                                                                                                                                                                                                          | KBA Level (FR)                 | National                                                                  | 17 C                                  |                                                   |
| National NameTommy CreekSite Code                                                                                                                                                                                                                                                                                                                                                                                                                                                                                                                                                                                                                                                                                                                                                                                                                                                                                                                            | KBASiteID                      | 3,178                                                                     | A A A A A A A A A A A A A A A A A A A |                                                   |
| Site Code   Proposal Preparation     Site Status (EN)   Proposal Preparation     Site Status (FR)   Préparation de la proposition     Species at Site (EN)   Haller's Apple Moss (Bartramia halleriana)     Species at Site (FR)   Bartramie de Haller (Bartramia                                                                                                                                                                                                                                                                                                                                                                                                                                                                                                                                                                                                                                                                                            | Link to Birds Technical Review |                                                                           | 1 Same St                             | a second and the                                  |
| Site Status (EN)   Proposal Preparation     Site Status (FR)   Préparation de la proposition     Species at Site (EN)   Haller's Apple Moss (Bartramia halleriana)     Species at Site (FR)   Bartramie de Haller (Bartramia                                                                                                                                                                                                                                                                                                                                                                                                                                                                                                                                                                                                                                                                                                                                 | National Name                  | Tommy Creek                                                               |                                       | 📲                                                 |
| Site Status (FR)   Préparation de la proposition     Species at Site (EN)   Haller's Apple Moss (Bartramia halleriana)     Species at Site (FR)   Bartramie de Haller (Bartramia                                                                                                                                                                                                                                                                                                                                                                                                                                                                                                                                                                                                                                                                                                                                                                             | Site Code                      |                                                                           |                                       |                                                   |
| Species at Site (EN) Haller's Apple Moss (Bartramia<br>halleriana)   Species at Site (FR) Bartramie de Haller (Bartramia                                                                                                                                                                                                                                                                                                                                                                                                                                                                                                                                                                                                                                                                                                                                                                                                                                     | Site Status (EN)               | Proposal Preparation                                                      | 2 26                                  |                                                   |
| halleriana)   Species at Site (FR)   Bartramie de Haller (Bartramia)                                                                                                                                                                                                                                                                                                                                                                                                                                                                                                                                                                                                                                                                                                                                                                                                                                                                                         | Site Status (FR)               | Préparation de la proposition                                             |                                       |                                                   |
|                                                                                                                                                                                                                                                                                                                                                                                                                                                                                                                                                                                                                                                                                                                                                                                                                                                                                                                                                              | Species at Site (EN)           |                                                                           |                                       |                                                   |
|                                                                                                                                                                                                                                                                                                                                                                                                                                                                                                                                                                                                                                                                                                                                                                                                                                                                                                                                                              | Species at Site (FR)           |                                                                           |                                       |                                                   |