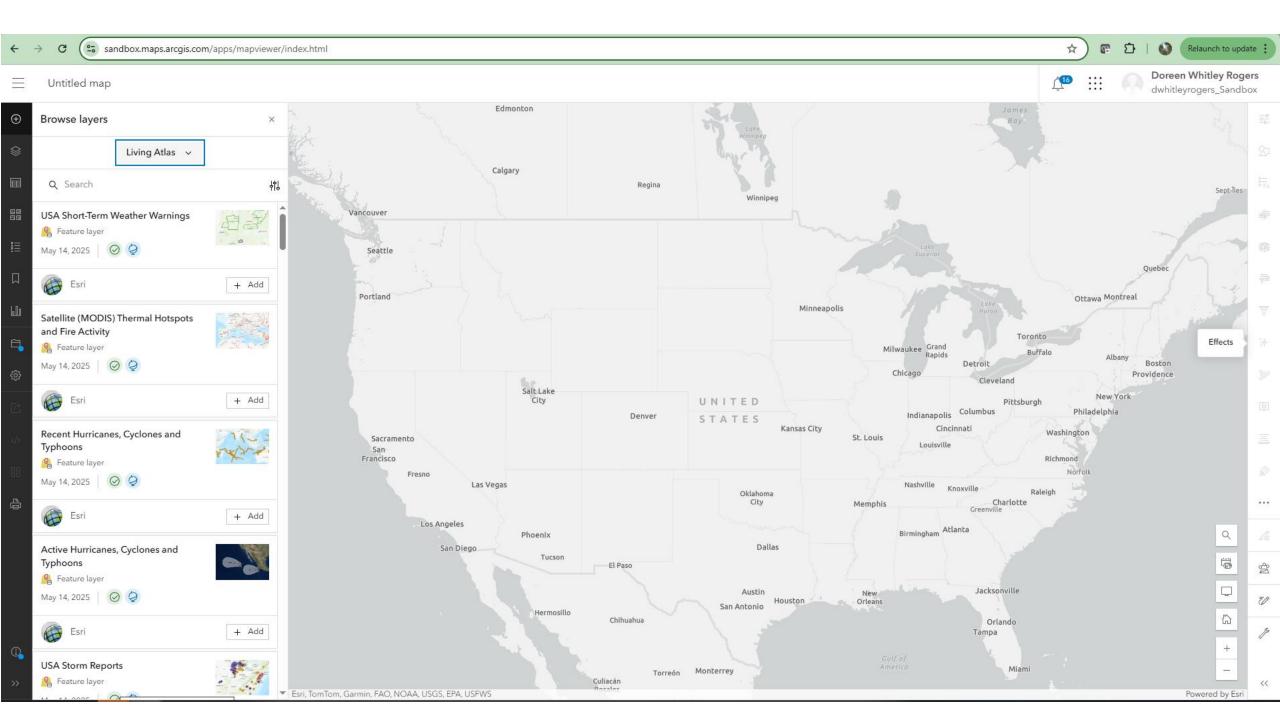

Explore Conservation Opportunities using The Living Atlas

Arc GIS Living Atlas of the World is the foremost collection of geographic information from around the globe. It includes maps, apps, and data layers to support your work. Search Living Atlas for maps, apps, and more

> **Demographics** Landscape Habitats Basemaps Land Cover Environment Transportation Movement Hydro Infrastructure Real-time observations Traffic Imagery **Biodiversity** POI Boundaries Elevation Weather Oceans Soils Hazards

Built from Best Available Commercial and Community Sources

Photo Credit:COSEWIC

• Here is our blank map, what layers can we add to explore conservation opportunities on my land? To give it color?

• How will we know what to add and where would you find it?