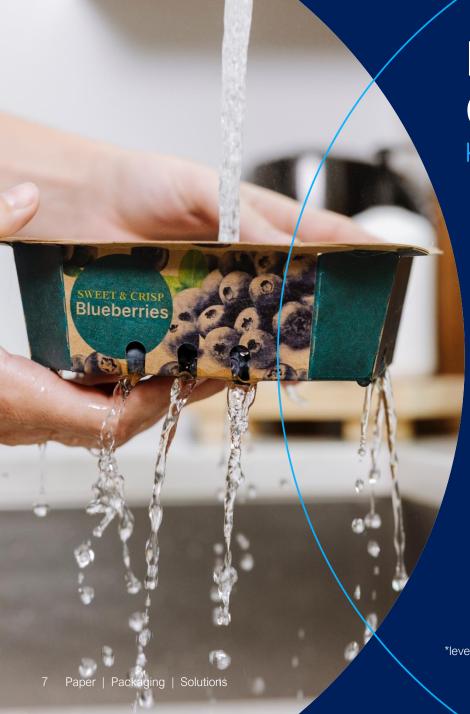

### EverGrow® Moisture Coatings & Converted Solutions

Keeping your produce fresh and protected

- Moisture protection to match product needs
- Curbside recyclable
- How2Recycle prequalified
- Smurfit Westrock machinery enables on-site forming to reduce cost of change

\*level of barrier coating is determined by produce type and cold chain needs