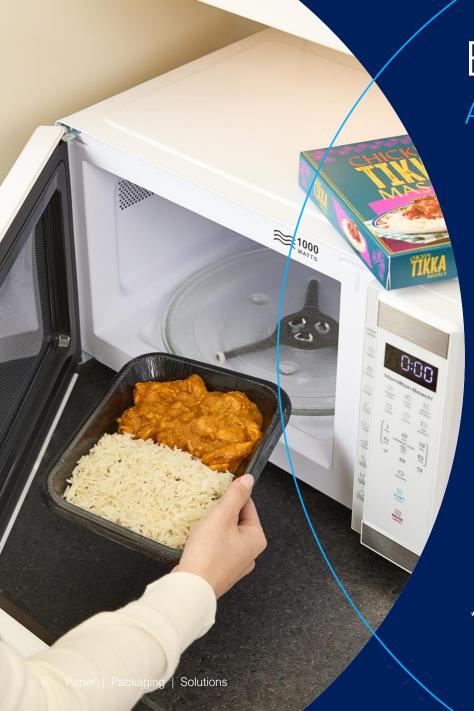

### EnduraPress™ Paper Trays

Alternative to expanded polystyrene (EPS) and plastic trays

- Strong moisture resistance
- Printability on outside of tray
- Suitable for hand or machine packaging
- Recyclable\*

<sup>\*</sup> In the few communities that accept multi-layer laminates, if empty, clean and dry