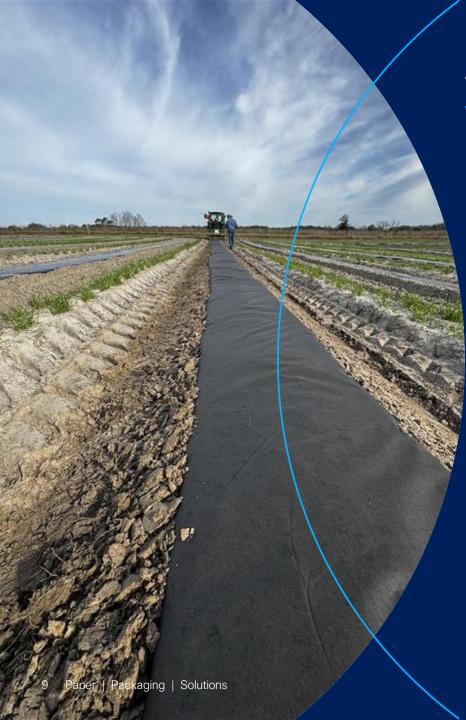

### AgKraft® Paperboard Mulch

The future of sustainable farming

- Replaces plastic sheeting
- No change in application method
- Robust weed suppression
- Can be mulched into the ground
- Less material to landfill