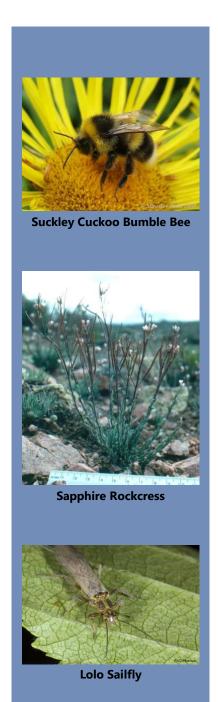

# G1 and G2 Species Habitat Management Guidelines

| SCIENTIFIC NAME          | COMMON NAME                  | HABITAT              | STATUS |
|--------------------------|------------------------------|----------------------|--------|
| Physaria humilis         | Bitterroot Bladderpod        | Alpine               | G2     |
| Nodobryoria subdivergens | Alpine Foxtail Lichen        | Alpine               | G2G3   |
| Synthyris canbyi         | Mission Mountain kittentails | Bare Rock/Talus      | G2G3   |
| Boechera fecunda         | Sapphire Rockcress           | Mixed Conifer Forest | G2     |
| Micranthes tempestiva    | Storm Saxifrage              | Pools                | G2G3   |
| Soliperla salish         | <u>Clearwater Roachfly</u>   | Riparian/Streams     | G2     |
| Sweltsa durfeei          | <u>Lolo Sailfly</u>          | Riparian/Streams     | G2     |
| Bombus suckleyi          | Suckley Cuckoo Bumble Bee    | Shrubland            | G2G3   |