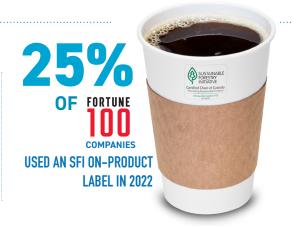

SFI REPRESENTS OVER

OF THE GLOBAL CERTIFIED **FOREST AREA** 

ACCOUNTS FOR **OF PEFC CERTIFICATIONS** WORLDWIDE

SFI CERTIFICATION

79% OF SFI-CERTIFIED REPORTED STEADY OR INCREASED DEMAND FOR SFI-CERTIFIED PRODUCTS—MORE THAN ANY OTHER FOREST CERTIFICATION STANDARD