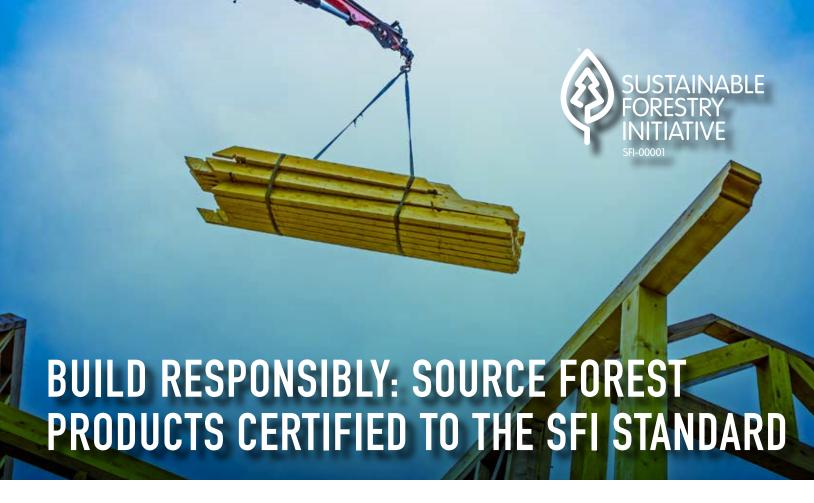

### SFI-CERTIFIED WOOD PROVIDES BETTER BUILDING SOLUTIONS

Wood's inherent properties—as a sustainable, natural, healthy, and renewable resource that stores carbon—make it an excellent choice for construction. Using wood certified to SFI increases environmental benefits, because the forest where the wood was sourced was managed to address critical global sustainability issues such as storing carbon to mitigate climate change, conserving water quality, and ensuring a diversity of species.

Architects and builders choose wood because it looks great, has numerous environmental characteristics – including renewability – and is easy to work with.

More and more buyers – including governments, businesses and individuals – are asking for wood products from responsible sources. Products certified to SFI are recognized by many leading green building rating programs, such as these, around the world: