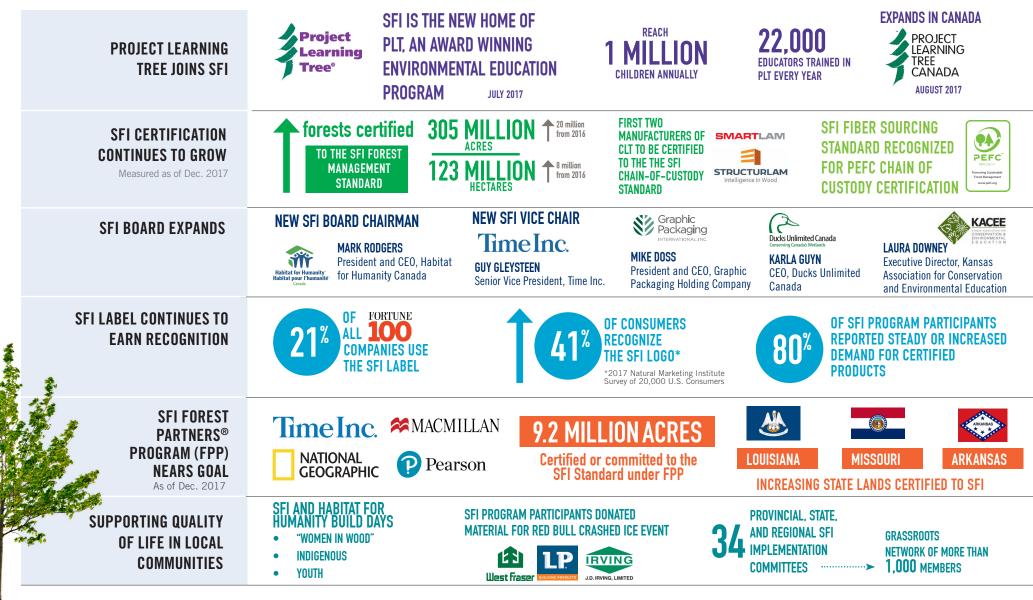

## 2017 SFI SCORECARD

SFI IS A SUSTAINABILITY LEADER DEDICATED TO THE FUTURE OF OUR FORESTS SUPPLY CHAIN ASSURANCES. CONSERVATION LEADERSHIP. EDUCATION & COMMUNITY ENGAGEMENT.

ACHIEVEMENTS HIGHLIGHTS

WE ARE A COMMUNITY THAT STANDS FOR FUTURE FORESTS.

Period of accomplishment: Jan 1, 2017 - Dec. 1, 2017 © SFI Dec. 14, 2017

## 2017 SFI SCORECARD

**HIGHLIGHTS** 

SFI IS A SUSTAINABILITY LEADER DEDICATED TO THE FUTURE OF OUR FORESTS SUPPLY CHAIN ASSURANCES. CONSERVATION LEADERSHIP. EDUCATION & COMMUNITY ENGAGEMENT.

ACHIEVEMENTS

WE ARE A COMMUNITY THAT STANDS FOR FUTURE FORESTS

Period of accomplishment: Jan 1, 2017 - Dec. 1, 2017 © SFI Dec. 14, 2017